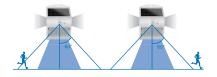

## **WORKING MODES**

Pls press the Button to adjust working mode:

Press 1st time for Mode A. Press 2nd time for Mode B. Press 3rd time for off.

**Mode A:** Automatically turns on to full brightness (220lm) when motion is detected in the range ≤6 mtrs and then turns to weak brightness (front light on & back light on) in 10 seconds of no motion.

**Mode B:** Automatically turns on to full brightness (2201m) when motion is detected in the range ≤6 mtrs and then turns to weak brightness (front light off & back light on) in 10 seconds of no motion.