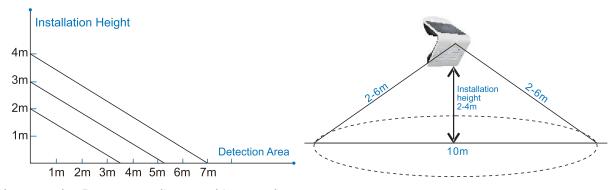

## LED SOLAR WALL LIGHT

| TECHNICAL DATA       |                                 |
|----------------------|---------------------------------|
| MODEL                | VT-762-2                        |
| SKU                  | 8276/8277                       |
| POWER/LUMEN          | 1.5W/22OLM                      |
| LEDs                 | SMD2835*14PCS                   |
| LI-ION BATTERY       | 1200 mAh / 3.7V, 18650          |
| SOLAR PANEL          | 0.7Wp, Mono-crystalline silicon |
| WORKING MODE         | 2 different lighting modes      |
| DETECTION ANGLE/AREA | 90°/2-6Mtr                      |
| VISIBLE DISTANCE     | 6-7Mtr                          |
| IP DEGREE            | IP 65                           |
| LIFESPAN             | 35,000hrs                       |
| INSTALLATION HEIGHT  | 2-4Mtr                          |

## NOTICE

- 1. Pls install this light onto flat surface directionally to get enough solar.
- 2. The lamp will light up when the environmental brightness is less than 30lux.
- 3. Inside battery is replaceable, 18650 Li-ion battery, 1200mAh/3.7V.
- 4. Lamp need to be installed 2-4Mtr from the ground.