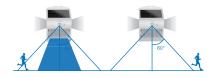

## LED SOLAR WALL LIGHT

| TECHNICAL DATA       |                                 |
|----------------------|---------------------------------|
| MODEL                | VT-762-2                        |
| SKU                  | 8276/8277                       |
| POWER/LUMEN          | 1.5W/22OLM                      |
| LEDs                 | SMD2835*14PCS                   |
| LI-ION BATTERY       | 1200 mAh / 3.7V, 18650          |
| SOLAR PANEL          | 0.7Wp, Mono-crystalline silicon |
| WORKING MODE         | 2 different lighting modes      |
| DETECTION ANGLE/AREA | 90°/2-6Mtr                      |
| VISIBLE DISTANCE     | 6-7Mtr                          |
| IP DEGREE            | IP 65                           |
| LIFESPAN             | 35,000hrs                       |
| INSTALLATION HEIGHT  | 2-4Mtr                          |

## **WORKING MODES**

Pls press the Button to adjust working mode:

Press 1st time for Mode A. Press 2nd time for Mode B. Press 3rd time for off.

**Mode A:** Automatically turns on to full brightness (220lm) when motion is detected in the range ≤6 mtrs and then turns to weak brightness (front light on & back light on) in 10 seconds of no motion.

**Mode B:** Automatically turns on to full brightness (2201m) when motion is detected in the range ≤6 mtrs and then turns to weak brightness (front light off & back light on) in 10 seconds of no motion.