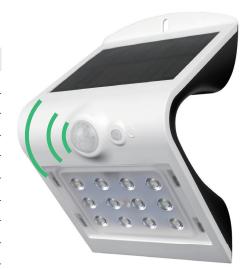

## LED SOLAR WALL LIGHT

| TECHNICAL DATA       |                                 |
|----------------------|---------------------------------|
| MODEL                | VT-762-2                        |
| SKU                  | 8276/8277                       |
| POWER/LUMEN          | 1.5W/22OLM                      |
| LEDs                 | SMD2835*14PCS                   |
| LI-ION BATTERY       | 1200 mAh / 3.7V, 18650          |
| SOLAR PANEL          | 0.7Wp, Mono-crystalline silicon |
| WORKING MODE         | 2 different lighting modes      |
| DETECTION ANGLE/AREA | 90°/2-6Mtr                      |
| VISIBLE DISTANCE     | 6-7Mtr                          |
| IP DEGREE            | IP 65                           |
| LIFESPAN             | 35,000hrs                       |
| INSTALLATION HEIGHT  | 2-4Mtr                          |

## **WORKING MODES**

Pls press the Button to adjust working mode:

Press 1st time for Mode A. Press 2nd time for Mode B. Press 3rd time for off.

**Mode A:** Automatically turns on to full brightness (220lm) when motion is detected in the range ≤6 mtrs and then turns to weak brightness (front light on & back light on) in 10 seconds of no motion.

**Mode B:** Automatically turns on to full brightness (2201m) when motion is detected in the range ≤6 mtrs and then turns to weak brightness (front light off & back light on) in 10 seconds of no motion.