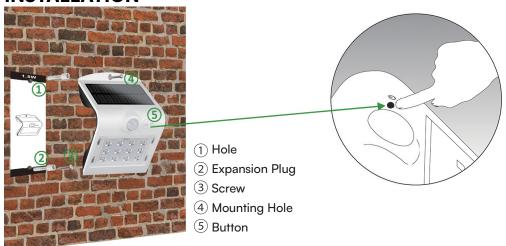

#### INSTALLATION

- 1. Pls use the card to measure hole position correctly and drill 2 holes.
- 2. Fix 2 expansion plugs into the holes.
- 3. Fix a screw to the lower expansion plug with a spare space, insert the notch onto the screw.
- 4. Straighten the whole lamp and fasten the upper screw.
- 5. Press the button to adjust to demanded working mode.