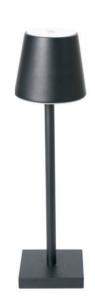

# TABLE LAMP

## **TECHNICAL DATA**

| SKU                    | 2281/2882  | 2883/2884  | 2885/2886  | 2887/2888  |
|------------------------|------------|------------|------------|------------|
| UNIT COLOR             | GREY       | GOLD       | WHITE      | BLACK      |
| LUMENS                 | 70LM       | 80LM       | 70LM       | 50LM       |
| WATTS                  | 3W         | 3W         | 3W         | 3W         |
| BEAM ANGLE             | 180°       | 180°       | 180°       | 180°       |
| CABLE LENGTH           | 1 Meter    | 2 Meter    | 3 Meter    | 4 Meter    |
| ADAPTER<br>OUTPUT      | DC:5V, 1A  | DC:5V, 1A  | DC:5V, 1A  | DC:5V, 1A  |
| MATERIAL               | Iron       | Iron       | Iron       | Iron       |
| DIMENSION              | 105x390mm  | 105x390mm  | 105x390mm  | 105x390mm  |
| BATTERY<br>CAPACITY    | 4000mA     | 4000mA     | 4000mA     | 4000mA     |
| CHARGING TIME          | 6-8 Hours  | 6-8 Hours  | 6-8 Hours  | 6-8 Hours  |
| WORKING TIME           | 8-10 Hours | 8-10 Hours | 8-10 Hours | 8-10 Hours |
| TOUCH DIMMING<br>LEVEL | 10~100%    | 10~100%    | 10~100%    | 10~100%    |