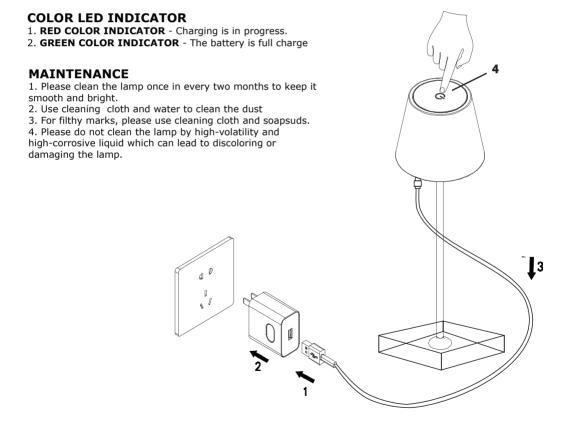

### **OPERATION GUIDE**

- 1. Tap on the button at the top of lamp to switch on/off the lamp
- 4. **For Dimming function** Make sure the light is ON, tap on the touch button and hold for the light to increase the brightness. When turning on the lamp next time, the light brightness level will be the same as the last setting.