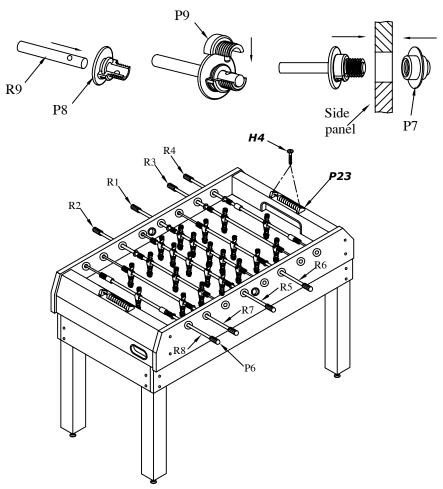

#### WARNING: TWO ADULTS NEEDED TO ASSEMBLE SOCCER TABLE

5.ASSEMBLE EACH LEG(P4) ATTACH With BOLT(H1) AND WASHER (H2). MAKE CONNECTIONS FINGER TIGHT. ATTACH THE LEG LEVELERS(P10) INTO BOTTOM OF LEGS .

- 6. INSERT THE PLAYERS ROD **R1**~ **R8** THROUGH THE HOLE OF THE TWO SIDE PANELS FROM THE INSIDE TO THE OUTSIDE IN POWER.
- 7. INSERT THE RODS R9 IN THE PLASTIC BOLT A P8, BE SURE THE HOLE OF ROD MUST FACE THE HOLE OF P8, PUT THE PLASTIC BOLT B P9 INTO THE HOLE OF THE ROD AND PLASTIC BOLT A P8, THEN INSERT THE ASSEMBLED ROD IN THE HOLE OF SIDE PANEL, TIGHTEN THE PLASTIC NUT P7.

\* Do not over tighten **P7**.

- 8. ATTACH THE TWO SETS OF SLIDE SCORER (**P23**) TO THE END OF TABLE WITH SCREWS *H4*.
- 9. ATTACH THE ROD HANDLE **P6** ONTO THE ENDS OF THE RODS.