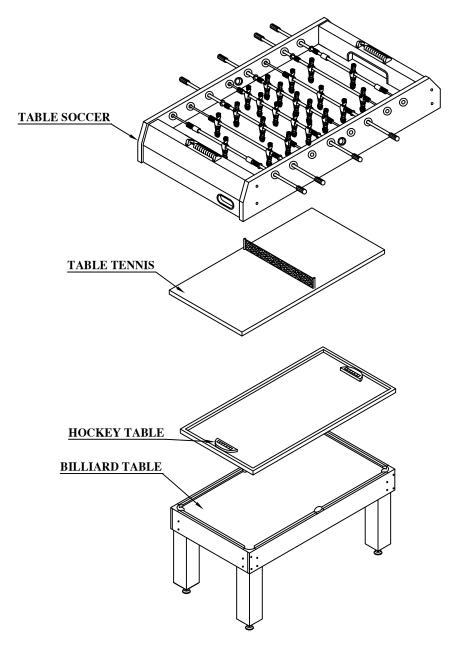

## TABLE SOCCER

#### ASSEMBLY PARTS

| ASSEN                                                                                                                                                                                                                                                                                                                                                                                                                                                                                                                                                                                                                                                                                                                                                                                                                                                                                                                                                                                                                                                                                                                                                                                                                                                                                                                                                                                                                                                                                                                                                                                                                                                                                                                                                                                                                                                                                                                                                                                                                                                                                                                          |                                         |                           |
|--------------------------------------------------------------------------------------------------------------------------------------------------------------------------------------------------------------------------------------------------------------------------------------------------------------------------------------------------------------------------------------------------------------------------------------------------------------------------------------------------------------------------------------------------------------------------------------------------------------------------------------------------------------------------------------------------------------------------------------------------------------------------------------------------------------------------------------------------------------------------------------------------------------------------------------------------------------------------------------------------------------------------------------------------------------------------------------------------------------------------------------------------------------------------------------------------------------------------------------------------------------------------------------------------------------------------------------------------------------------------------------------------------------------------------------------------------------------------------------------------------------------------------------------------------------------------------------------------------------------------------------------------------------------------------------------------------------------------------------------------------------------------------------------------------------------------------------------------------------------------------------------------------------------------------------------------------------------------------------------------------------------------------------------------------------------------------------------------------------------------------|-----------------------------------------|---------------------------|
|                                                                                                                                                                                                                                                                                                                                                                                                                                                                                                                                                                                                                                                                                                                                                                                                                                                                                                                                                                                                                                                                                                                                                                                                                                                                                                                                                                                                                                                                                                                                                                                                                                                                                                                                                                                                                                                                                                                                                                                                                                                                                                                                | DESCRIPTION QTY. REC<br>(EXTRA PIECES M | UIRED<br>IAY BE INCLUDED) |
|                                                                                                                                                                                                                                                                                                                                                                                                                                                                                                                                                                                                                                                                                                                                                                                                                                                                                                                                                                                                                                                                                                                                                                                                                                                                                                                                                                                                                                                                                                                                                                                                                                                                                                                                                                                                                                                                                                                                                                                                                                                                                                                                | P12 HOCKEY TABLE                        | 1                         |
|                                                                                                                                                                                                                                                                                                                                                                                                                                                                                                                                                                                                                                                                                                                                                                                                                                                                                                                                                                                                                                                                                                                                                                                                                                                                                                                                                                                                                                                                                                                                                                                                                                                                                                                                                                                                                                                                                                                                                                                                                                                                                                                                | P13 HOCKEY STRIKER                      | 2                         |
| $\bigcirc$                                                                                                                                                                                                                                                                                                                                                                                                                                                                                                                                                                                                                                                                                                                                                                                                                                                                                                                                                                                                                                                                                                                                                                                                                                                                                                                                                                                                                                                                                                                                                                                                                                                                                                                                                                                                                                                                                                                                                                                                                                                                                                                     | P14 HOCKEY PUNK                         | 2                         |
|                                                                                                                                                                                                                                                                                                                                                                                                                                                                                                                                                                                                                                                                                                                                                                                                                                                                                                                                                                                                                                                                                                                                                                                                                                                                                                                                                                                                                                                                                                                                                                                                                                                                                                                                                                                                                                                                                                                                                                                                                                                                                                                                | P15 mini table tennis net               | 1                         |
|                                                                                                                                                                                                                                                                                                                                                                                                                                                                                                                                                                                                                                                                                                                                                                                                                                                                                                                                                                                                                                                                                                                                                                                                                                                                                                                                                                                                                                                                                                                                                                                                                                                                                                                                                                                                                                                                                                                                                                                                                                                                                                                                | <b>P16</b> TABLE TENNIS PADDLE          | 2                         |
| $\bigcirc$                                                                                                                                                                                                                                                                                                                                                                                                                                                                                                                                                                                                                                                                                                                                                                                                                                                                                                                                                                                                                                                                                                                                                                                                                                                                                                                                                                                                                                                                                                                                                                                                                                                                                                                                                                                                                                                                                                                                                                                                                                                                                                                     | $\overline{P17}$ table tennis ball      | 2                         |
|                                                                                                                                                                                                                                                                                                                                                                                                                                                                                                                                                                                                                                                                                                                                                                                                                                                                                                                                                                                                                                                                                                                                                                                                                                                                                                                                                                                                                                                                                                                                                                                                                                                                                                                                                                                                                                                                                                                                                                                                                                                                                                                                | P18/ <sub>CUE STICK</sub>               | 2                         |
| 0000<br>0000<br>0000<br>0000                                                                                                                                                                                                                                                                                                                                                                                                                                                                                                                                                                                                                                                                                                                                                                                                                                                                                                                                                                                                                                                                                                                                                                                                                                                                                                                                                                                                                                                                                                                                                                                                                                                                                                                                                                                                                                                                                                                                                                                                                                                                                                   | <b>P19</b> BILLIARD BALL                | 1                         |
|                                                                                                                                                                                                                                                                                                                                                                                                                                                                                                                                                                                                                                                                                                                                                                                                                                                                                                                                                                                                                                                                                                                                                                                                                                                                                                                                                                                                                                                                                                                                                                                                                                                                                                                                                                                                                                                                                                                                                                                                                                                                                                                                | <b>P20</b> CHALK                        | 2                         |
|                                                                                                                                                                                                                                                                                                                                                                                                                                                                                                                                                                                                                                                                                                                                                                                                                                                                                                                                                                                                                                                                                                                                                                                                                                                                                                                                                                                                                                                                                                                                                                                                                                                                                                                                                                                                                                                                                                                                                                                                                                                                                                                                | <b>P21</b> TRIANGLE                     | 1                         |
|                                                                                                                                                                                                                                                                                                                                                                                                                                                                                                                                                                                                                                                                                                                                                                                                                                                                                                                                                                                                                                                                                                                                                                                                                                                                                                                                                                                                                                                                                                                                                                                                                                                                                                                                                                                                                                                                                                                                                                                                                                                                                                                                | P22 BRUSH                               | 1                         |
| Contraction of the second seco | <b>P23</b> SLIDE SCORE                  | 2                         |