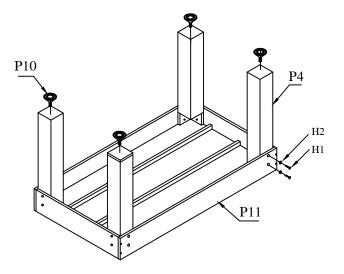

#### WARNING: TWO ADULTS NEEDED TO ASSEMBLE SOCCER TABLE

5.ASSEMBLE EACH LEG(P4) ATTACH With BOLT(H1) AND WASHER (H2). MAKE CONNECTIONS FINGER TIGHT. ATTACH THE LEG LEVELERS(P10) INTO BOTTOM OF LEGS .

- 6. INSERT THE PLAYERS ROD **R1**~ **R8** THROUGH THE HOLE OF THE TWO SIDE PANELS FROM THE INSIDE TO THE OUTSIDE IN POWER.
- 7. INSERT THE RODS R9 IN THE PLASTIC BOLT A P8, BE SURE THE HOLE OF ROD MUST FACE THE HOLE OF P8, PUT THE PLASTIC BOLT B P9 INTO THE HOLE OF THE ROD AND PLASTIC BOLT A P8, THEN INSERT THE ASSEMBLED ROD IN THE HOLE OF SIDE PANEL, TIGHTEN THE PLASTIC NUT P7.