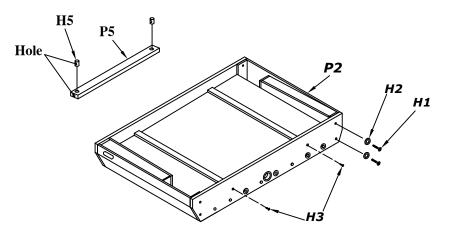

#### WARNING: TWO ADULTS NEEDED TO ASSEMBLE SOCCER TABLE

1. SLIDE THE PLAYING FIELD (P3) WITH PLAYING SURFACE GRAPHICS FACING DOWN INTO THE SLOTTED OF INSIDE OF THE TWO SIDE PANELS .

- 2. INSERT THE NUT (H5) INTO THE HOLE OF THE SUPPORT BRACES (P5).
- 3. ASSEMBLE THE TWO END PANELS(P2)WITH BOLTS(H1) AND WASHERS (H2).

4 . ASSEMBLE THE FIELD SUPPORT BRACE(P5) ON THE PLAYING FIELD(P3) WITH SCREW(H3).