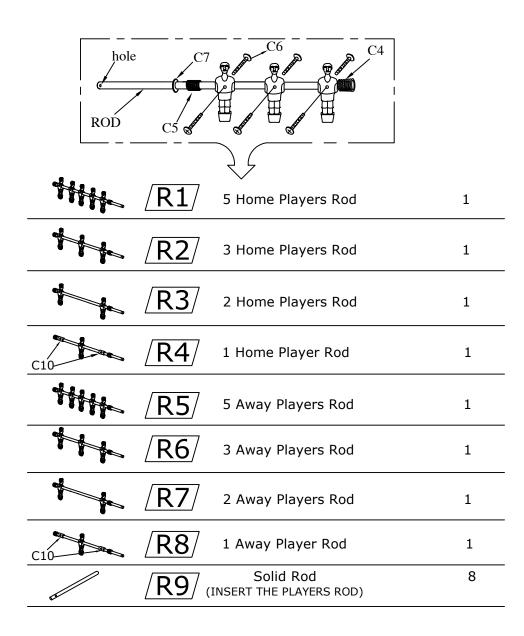

#### WARNING: TWO ADULTS NEEDED TO ASSEMBLE SOCCER TABLE

5.ASSEMBLE EACH LEG(P4) ATTACH With BOLT(H1) AND WASHER (H2). MAKE CONNECTIONS FINGER TIGHT. ATTACH THE LEG LEVELERS(P10) INTO BOTTOM OF LEGS .

- 6. INSERT THE PLAYERS ROD **R1**~ **R8** THROUGH THE HOLE OF THE TWO SIDE PANELS FROM THE INSIDE TO THE OUTSIDE IN POWER.
- 7. INSERT THE RODS R9 IN THE PLASTIC BOLT A P8, BE SURE THE HOLE OF ROD MUST FACE THE HOLE OF P8, PUT THE PLASTIC BOLT B P9 INTO THE HOLE OF THE ROD AND PLASTIC BOLT A P8, THEN INSERT THE ASSEMBLED ROD IN THE HOLE OF SIDE PANEL, TIGHTEN THE PLASTIC NUT P7.

\* Do not over tighten **P7**.

- 8. ATTACH THE TWO SETS OF SLIDE SCORER (**P23**) TO THE END OF TABLE WITH SCREWS *H4*.
- 9. ATTACH THE ROD HANDLE **P6** ONTO THE ENDS OF THE RODS.