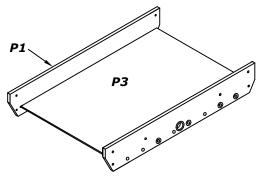

#### WARNING: TWO ADULTS NEEDED TO ASSEMBLE SOCCER TABLE

1. SLIDE THE PLAYING FIELD (P3) WITH PLAYING SURFACE GRAPHICS FACING DOWN INTO THE SLOTTED OF INSIDE OF THE TWO SIDE PANELS .

- 2. INSERT THE NUT (H5) INTO THE HOLE OF THE SUPPORT BRACES (P5).
- 3. ASSEMBLE THE TWO END PANELS(P2)WITH BOLTS(H1) AND WASHERS (H2).