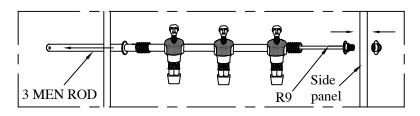

#### WARNING: TWO ADULTS NEEDED TO ASSEMBLE SOCCER TABLE

5.ASSEMBLE EACH LEG(P4) ATTACH With BOLT(H1) AND WASHER (H2). MAKE CONNECTIONS FINGER TIGHT. ATTACH THE LEG LEVELERS(P10) INTO BOTTOM OF LEGS .

- 6. INSERT THE PLAYERS ROD **R1**~ **R8** THROUGH THE HOLE OF THE TWO SIDE PANELS FROM THE INSIDE TO THE OUTSIDE IN POWER.
- 7. INSERT THE RODS R9 IN THE PLASTIC BOLT A P8, BE SURE THE HOLE OF ROD MUST FACE THE HOLE OF P8, PUT THE PLASTIC BOLT B P9 INTO THE HOLE OF THE ROD AND PLASTIC BOLT A P8, THEN INSERT THE ASSEMBLED ROD IN THE HOLE OF SIDE PANEL, TIGHTEN THE PLASTIC NUT P7.

\* Do not over tighten **P7**.

- 8. ATTACH THE TWO SETS OF SLIDE SCORER (**P23**) TO THE END OF TABLE WITH SCREWS *H4*.
- 9. ATTACH THE ROD HANDLE **P6** ONTO THE ENDS OF THE RODS.