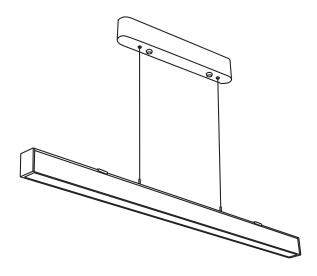

### **INSTALLATION DIAGRAM**

- Switch off the power before starting the installation.
- Drill a hole of 6mm diameter on the ceiling push the plastic fitting into the hole
- Tightly firm locked 4 to 2
- Put 7 bottom plate and insert the lamp body, keep the suspension cables in a vertical direction.
- Hang the lamp using the hanging wire.