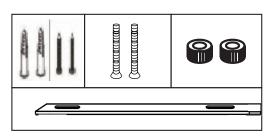

### **INSTALLATION DIAGRAM**

- Switch off the power before starting the installation.
- Drill a hole of 6mm diameter on the ceiling push the plastic fitting into the hole
- Tightly firm locked 4 to 2
- Put 7 bottom plate and insert the lamp body, keep the suspension cables in a vertical direction.
- Hang the lamp using the hanging wire.