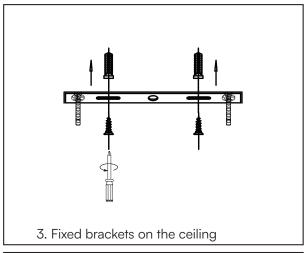

### **INSTALLATION DIAGRAM**

- Switch off the power before starting the installation.
- Drill a hole of 6mm diameter on the ceiling push the plastic fitting into the hole
- Tightly firm locked 4 to 2
- Put 7 bottom plate and insert the lamp body, keep the suspension cables in a vertical direction.
- Hang the lamp using the hanging wire.