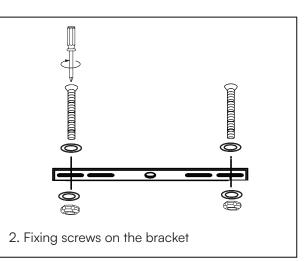

### **INSTALLATION DIAGRAM**

- Switch off the power before starting the installation.
- Drill a hole of 6mm diameter on the ceiling push the plastic fitting into the hole
- Tightly firm locked 4 to 2
- Put 7 bottom plate and insert the lamp body, keep the suspension cables in a vertical direction.
- Hang the lamp using the hanging wire.