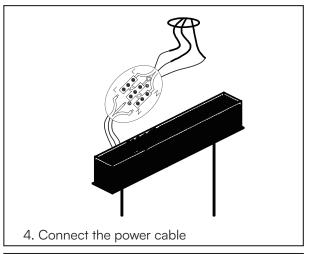

### **INSTALLATION DIAGRAM**

- Switch off the power before starting the installation.
- Drill a hole of 6mm diameter on the ceiling push the plastic fitting into the hole
- Tightly firm locked 4 to 2
- Put 7 bottom plate and insert the lamp body, keep the suspension cables in a vertical direction.
- Hang the lamp using the hanging wire.