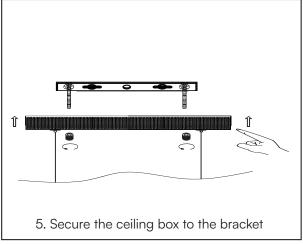

### **INSTALLATION DIAGRAM**

- Switch off the power before starting the installation.
- Drill a hole of 6mm diameter on the ceiling push the plastic fitting into the hole
- Tightly firm locked 4 to 2
- Put 7 bottom plate and insert the lamp body, keep the suspension cables in a vertical direction.
- Hang the lamp using the hanging wire.