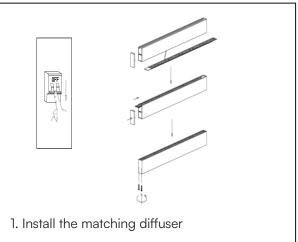

### **INSTALLATION DIAGRAM**

- Switch off the power before starting the installation.
- Drill a hole of 6mm diameter on the ceiling push the plastic fitting into the hole
- Tightly firm locked 4 to 2
- Put 7 bottom plate and insert the lamp body, keep the suspension cables in a vertical direction.
- Hang the lamp using the hanging wire.