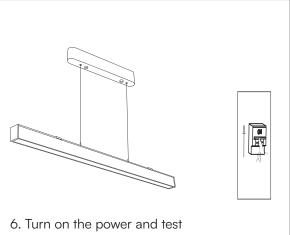

### **INSTALLATION DIAGRAM**

- Switch off the power before starting the installation.
- Drill a hole of 6mm diameter on the ceiling push the plastic fitting into the hole
- Tightly firm locked 4 to 2
- Put 7 bottom plate and insert the lamp body, keep the suspension cables in a vertical direction.
- Hang the lamp using the hanging wire.