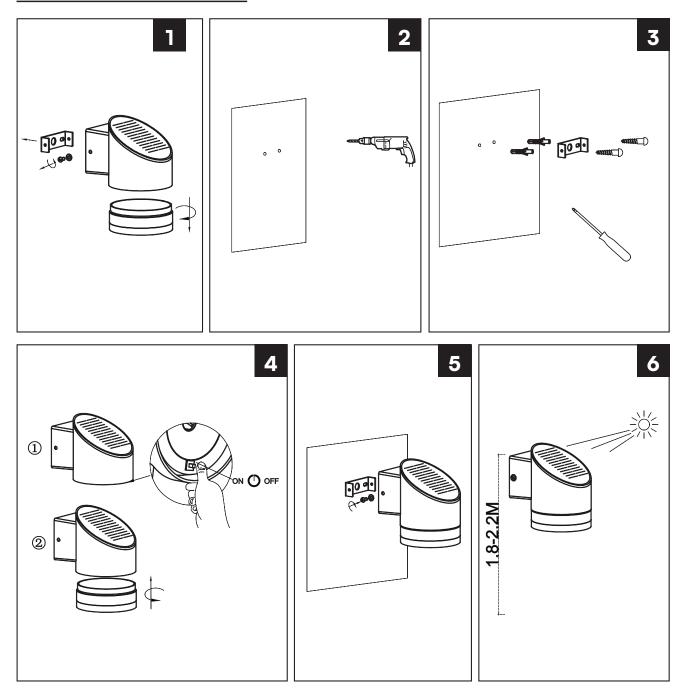

## **INSTALLATION DIAGRAM**

### **INSTALLATION INSTRUCTION**

- 1. Drill two holes on the wall and insert two plastic expansion bolts in it.
- 2. Fix the iron bracket on the plastic expansion piece with self-tapping screws.
- 3. Open the lamp and turn on the switch.
- 4. Tighten the lamp and test