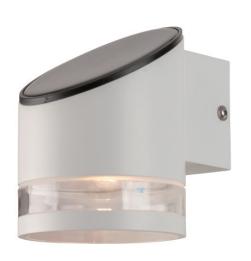

#### **TECHNICAL DATA**

| MODEL             | VT-1138                        |
|-------------------|--------------------------------|
| SKU               | 10384, 10395                   |
| LUMENS            | 70 Lm                          |
| SOLAR PANEL       | DC 5.5V, 0.55W Polycrystalline |
| BATTERY           | 1200mAh, Li-Ion, DC: 3.7V      |
| CHARGING TIME     | 8-10 Hours                     |
| WORKING TIME      | 6-8 Hours                      |
| BULB WATTS        | 1 W                            |
| COLOR TEMPERATURE | 3000K                          |
| DIMENSION         | 121x90x121.5mm                 |
| MATERIAL          | Aluminium+PC                   |

### **INTRODUCTION & WARRANTY**

Thank you for selecting and buying V-TAC product. V-TAC will serve you the best. Please read these instructions carefully before starting the installation and keep this manual handy for future reference. If you have any another query, please contact our dealer or local vendor from whom you have purchased the product. They are trained and ready to serve you at the best. The warranty is valid for 3 years from the date of purchase. The warranty does not apply to damage caused by incorrect installation or abnormal wear and tear. The company gives no warranty against damage to any surface due to incorrect removal and installation of the product. The products are suitable for 10-12 Hours Daily operation. Usage of product for 24 Hours a day would void the warranty. This product is warranted for manufacturing defects only.