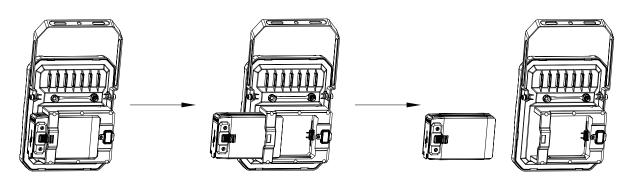

### **ADDITIONAL INSTRUCTIONS**

A. Batterry replacement

B. Type USB-C input/ USB Output