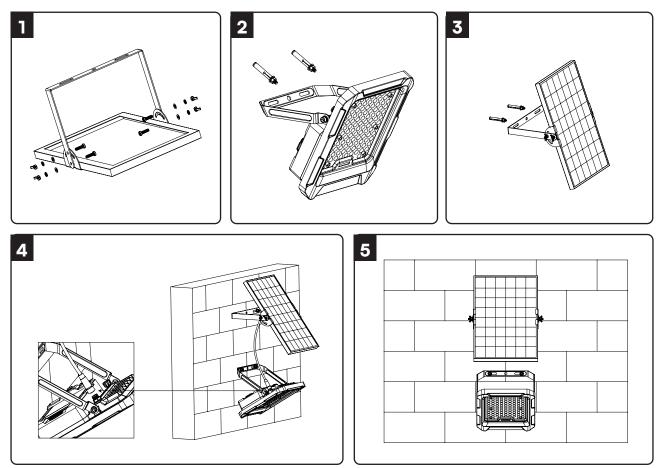

#### **INSTALLATION DIAGRAM**

#### INSTALLATION INSTRUCTIONS

- Install the solar panel bracket.
- Locate and fix the floodlight.
- Locate and fix the solar panel, adjusting the solar panel in a proper angle and make sure it can get the sunlight directly in a long time.
- Connect the cable between floodlight and solar panel, make sure its connected tightly.
- Use the remote controller to try and make sure it can work well.