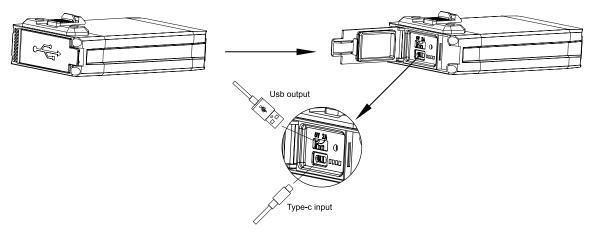

### **ADDITIONAL INSTRUCTIONS**

A. Batterry replacement

B. Type USB-C input/ USB Output