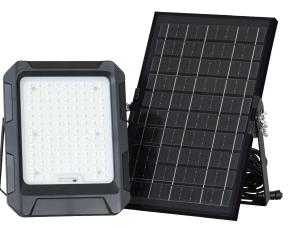

#### **TECHNICAL DATA**

| MODEL                    | VT-55W                                  | VT-102W                                 |
|--------------------------|-----------------------------------------|-----------------------------------------|
| SKU                      | 23438                                   | 23439                                   |
| LUMEN                    | 1000Lm                                  | 1800Lm                                  |
| SOLAR PANEL              | 10W                                     | 15W                                     |
| COLOR<br>TEMPERATURE     | 4000K                                   | 4000K                                   |
| DC VOLTAGE               | 6V                                      | 6V                                      |
| CHARGING TIME            | 6-8H                                    | 6-8H                                    |
| WORKING TIME             | 12H                                     | 12H                                     |
| BATTERY                  | 3.7V, 8000mAh                           | 3.7V, 12000mAh                          |
| BATTERY TYPE             | 21700 Lithium Iron<br>Phosphate Battery | 21700 Lithium Iron<br>Phosphate Battery |
| OPERATION<br>TEMPERATURÈ | -10°C to +50°C                          | -10°C to +50°C                          |
| SOLAR PANEL<br>COLOR     | BLACK                                   | BLACK                                   |
| FLOOD LIGHT<br>DIMENSION | 191x241x73mm                            | 191x241x73mm                            |
| SOLAR PANEL<br>DIMENSION | 210x340mm                               | 390x230mm                               |