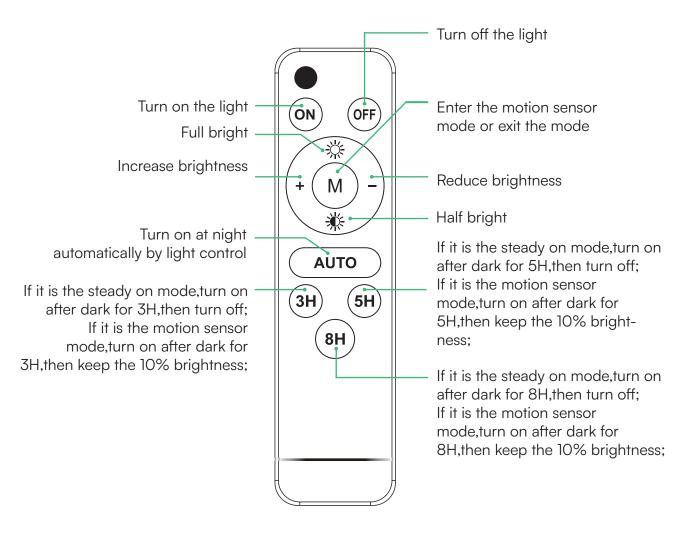

of product for 24 Hours a day would void the warranty. This product is warranted for manufacturing defects only.

#### WARNING

- Please make sure to turn off the power before starting the installation.
- Installation should only be done by a certified electrician.
- The light source of this luminaire is not replaceable, when the light source reaches its end of life the whole luminaire should be replaced.
- If the external flexible cable or cord of this luminaire is damaged, it shall be exclusively replaced by the manufacturer or his service agent or a similar qualified person in order to avoid a hazard.

## PACKAGE CONTENT



FR

Points de collecte sur www.quefai Privilégiez la réparation ou le don

Cet appareil, ses accessoires, cordons et batteries se recvd

## **REMOTE INSTRUCTIONS**



#### **INSTALLATION DIAGRAM**



#### INSTALLATION INSTRUCTIONS

- Install the solar panel bracket.
- Locate and fix the floodlight.
- Locate and fix the solar panel, adjusting the solar panel in a proper angle and make sure it can get the sunlight directly in a long time.
- Connect the cable between floodlight and solar panel, make sure its connected tightly.
- Use the remote controller to try and make sure it can work well.

### **ADDITIONAL INSTRUCTIONS**

A. Batterry replacement



B. Type USB-C input/ USB Output



#### **MAINTENANCE & WARNING**

- Do not use solvents, petrol, etc. Otherwise the light will be damaged.
- Clean the light with a dry, lint-free cloth.
- Check the solar panel for dirt regularly. If dirt or is present remove it to guarantee flawless function of the produc