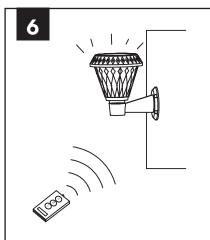

# INSTALLATION INSTRUCTIONS

- Drill the holes in the wall
- Fix the bracket onto the wall
- Fix the lamp body on the bracket and tighten the screws
- Fix the plate cover on the bracket to cover the screws
- Please makes sure the luminaire is in correct angle in order to receive sunlight.
- After installation test the light using the remote control.
- The remote control is designed with an operation distance of 3-5m

# **REMOTE INSTRUCTIONS**