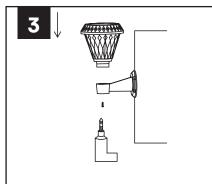

# **INSTALLATION DIAGRAM**

# INSTALLATION INSTRUCTIONS

- Drill the holes in the wall
- Fix the bracket onto the wall
- Fix the lamp body on the bracket and tighten the screws
- Fix the plate cover on the bracket to cover the screws
- Please makes sure the luminaire is in correct angle in order to receive sunlight.
- After installation test the light using the remote control.
- The remote control is designed with an operation distance of 3-5m