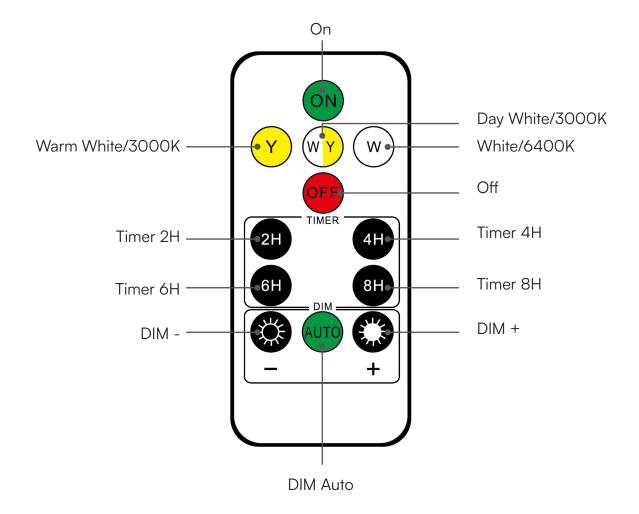

# **REMOTE INSTRUCTIONS**

# **AUTO BUTTON FUNCTIONS**

- 0-2 hours 100% brightness
- 2-6 hours 55% brightness
- 6-12 hours 20% brightness