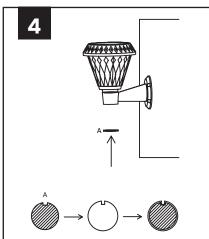

# INSTALLATION INSTRUCTIONS

- Drill the holes in the wall
- Fix the bracket onto the wall
- Fix the lamp body on the bracket and tighten the screws
- Fix the plate cover on the bracket to cover the screws
- Please makes sure the luminaire is in correct angle in order to receive sunlight.
- After installation test the light using the remote control.
- The remote control is designed with an operation distance of 3-5m