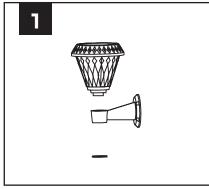

f purchase. The warranty does not apply to damage caused by incorrect installation or abnormal wear and tear. The company gives no warranty against damage to any surface due to incorrect removal and installation of the product. The products are suitable for 10-12 Hours Daily operation. Usage of product for 24 Hours a day would void the warranty. This product is warranted for manufacturing defects only.

#### **WARNING**

- 1. Installation should be done by certified electrician.
- 2. The light source of this luminaire is not replaceable; when the light source reaches its end of life the whole luminaire shall be replaced.



This marking indicates that this product should not be disposed of with other household wastes.

3. Replace any cracked protective shield.

# **INSTALLATION DIAGRAM**













# INSTALLATION INSTRUCTIONS

- Drill the holes in the wall
- Fix the bracket onto the wall
- Fix the lamp body on the bracket and tighten the screws
- Fix the plate cover on the bracket to cover the screws
- Please makes sure the luminaire is in correct angle in order to receive sunlight.
- After installation test the light using the remote control.
- The remote control is designed with an operation distance of 3-5m

# **REMOTE INSTRUCTIONS**



# **AUTO BUTTON FUNCTIONS**

- 0-2 hours 100% brightness
- 2-6 hours 55% brightness
- 6-12 hours 20% brightness

#### **MAINTENANCE & WARNING**

- Do not use solvents, petrol, etc. Otherwise the light will be damaged.
- Clean the light with a dry, lint-free cloth.
- Check the solar panel for dirt regularly. If dirt or is present remove