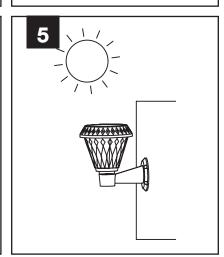

# INSTALLATION INSTRUCTIONS

- Drill the holes in the wall
- Fix the bracket onto the wall
- Fix the lamp body on the bracket and tighten the screws
- Fix the plate cover on the bracket to cover the screws
- Please makes sure the luminaire is in correct angle in order to receive sunlight.
- After installation test the light using the remote control.
- The remote control is designed with an operation distance of 3-5m

#### **MAINTENANCE & WARNING**

- Do not use solvents, petrol, etc. Otherwise the light will be damaged.
- Clean the light with a dry, lint-free cloth.
- Check the solar panel for dirt regularly. If dirt or is present remove it to guarantee flawless function of the product.
- Especially during the winter, keep the product free from snow and ice.
- Confirm installation direction is correct (solar panel should be at top).
- Confirm no objects blocking the solar panel to receive sunlight.
- Keep away from the fire.
- Don't immerse in the water.