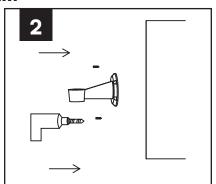

# **INSTALLATION DIAGRAM**

# INSTALLATION INSTRUCTIONS

- Drill the holes in the wall
- Fix the bracket onto the wall
- Fix the lamp body on the bracket and tighten the screws
- Fix the plate cover on the bracket to cover the screws
- Please makes sure the luminaire is in correct angle in order to receive sunlight.
- After installation test the light using the remote control.
- The remote control is designed with an operation distance of 3-5m