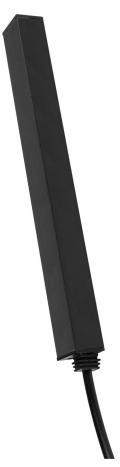

#### **TECHNICAL DATA**

| SKU         | 10272                                                          |
|-------------|----------------------------------------------------------------|
| UNIT COLOR  | Black                                                          |
| DESCRIPTION | 100W LED DRIVER 100W<br>185-265V FOR MAGNET-<br>IC TRACK LIGHT |