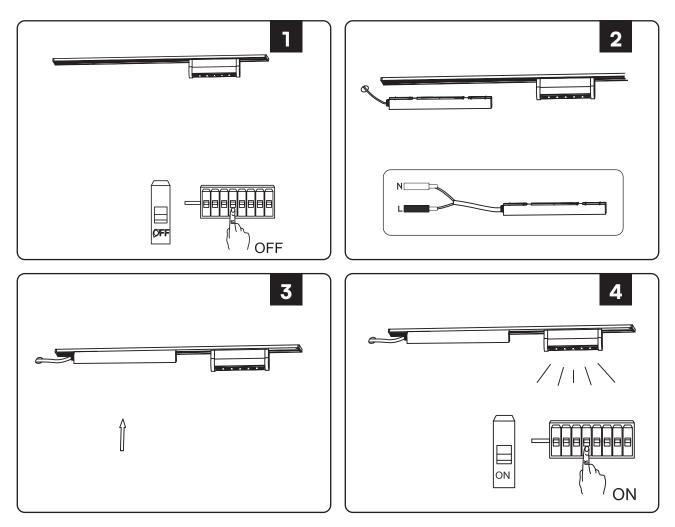

#### INSTALLATION INSTRUCTIONS

- 1. Switch off the power.
- 2. Connect the drive power supply to the utility . (185-265V)
- 3. Install the drive into the guide rail groove .
- 4. Switch on the power if above steps done properly without any mistakes.