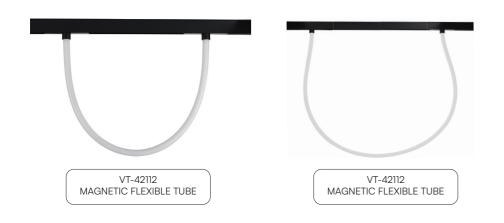

## **TECHNICAL DATA**

| MODEL    | SKU   | INPUT<br>VOLTAGE | POWER | LUMENS  | BEAM<br>ANGLE | CRI | IP<br>RATING | BODY<br>TYPE | DIMENSION     |
|----------|-------|------------------|-------|---------|---------------|-----|--------------|--------------|---------------|
| VT-42112 | 10277 | DC 48V           | 11W   | 1270 Lm | 200°          | 80  | IP20         | PC           | 1066x150x26mm |
|          | 10278 | DC 48V           | 11W   | 1320 Lm | 200°          | 80  | IP20         | PC           | 1066x150x26mm |
| VT-42024 | 10279 | DC 48V           | 23W   | 2760 Lm | 200°          | 80  | IP20         | PC           | 2066x150x26mm |
|          | 10280 | DC 48V           | 23W   | 2850 Lm | 200°          | 80  | IP20         | PC           | 2066x150x26mm |

#### **INSTALLATION DIAGRAM**