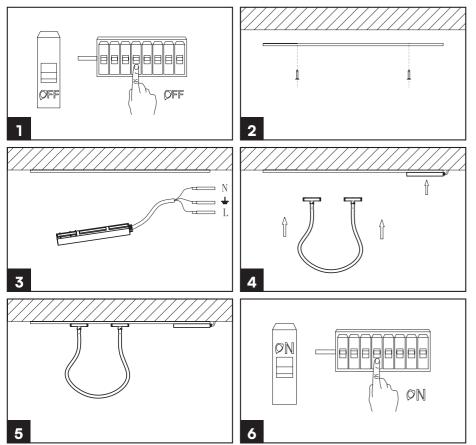

#### **INSTALLATION DIAGRAM**

### **INSTALLATION INSTRUCTION**

- 1. Trun off the power.
- Infair on the power.
  Drill a hole on the wall and insert the expansion plug into the holes.
  Fix the rail on the wall using screws. (Figure).
  Connect DC 48V power supply with the main supply. (Figure 3).
  Install the luminaire on the track rail.

- 6. Switch on and test.