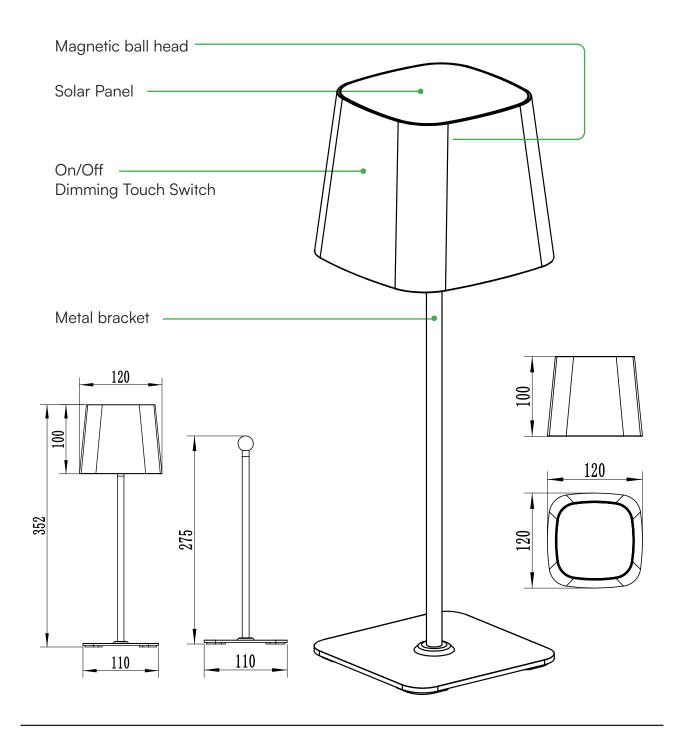

This product is warranted for manufacturing defects only.



MULTI-LANGUAGE MANUAL QR CODE Please scan the QR code to access the manual in multiple languages.



In case of any query/issue with the product, please reach out to us at: support@v-tac.eu For More products range, inquiry please contact our distributor or nearest dealers. V-TAC EUROPE LTD. Bulgaria, Plovdiv 4000, bul.L.Karavelow 9B

#### WARNING

- 1. Please make sure to turn off the power before starting the installation.
- 2. The light source of this luminaire is not replaceable, when the light source reaches its end of life the whole luminaire should be replaced.



This marking indicates that this product should not be disposed of with other household wastes.



Caution, risk of electric shock.

#### **PRODUCT STRUCTURE**



### **PACKAGE CONTENTS**



# **INSTALLATION INSTRUCTION**



Continuously touch the key, the main light changes in turn" on -> low -> medium -> high -> off" cycle selection.

**Power hint:** red light when charging, green light when full.

# **OPERATION CAUTIONS**

- 1. Don't connect with dimming sensing device
- 2. Don't use the lamp in a humid or flammable environment.
- 3. Don't pull the power plug when your hands are wet to prevent electric shock
- 4. Don't cover the lamp with objects to prevent the lamp from being damaged or causing danger.

#### **SOLAR PANEL MAINTENANCE & WARNING**

- Do not use solvents, petrol, etc. Otherwise the light will be damaged.
- Clean the light with a dry, lint-free cloth.
- Check the solar panel for dirt regularly. If dirt or is present remove it to g