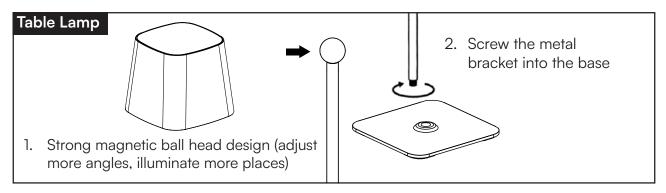

# **INSTALLATION INSTRUCTION**

Continuously touch the key, the main light changes in turn" on -> low -> medium -> high -> off" cycle selection.

**Power hint:** red light when charging, green light when full.