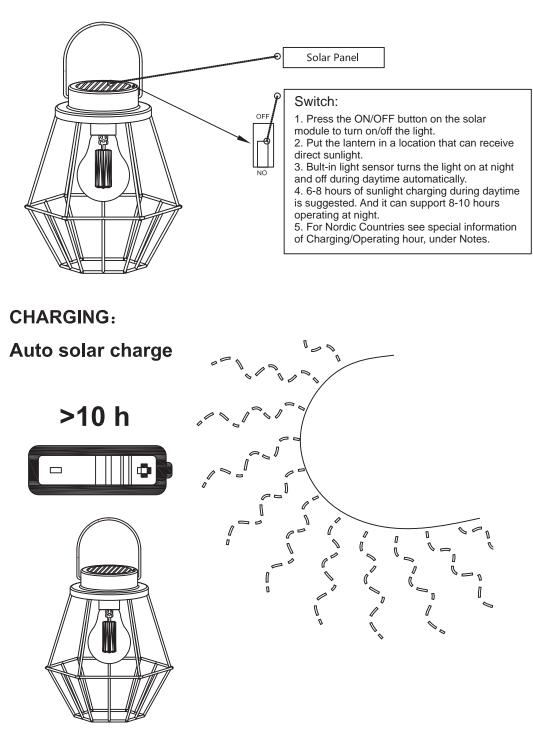

| BATTERY                  | CHARGING TIME | WORKING TIME |
|--------------------------|---------------|--------------|
| 300 mAh<br>Ni-MH Battery | 6-8 Hours     | 8-12 Hours   |

#### WARNING

- 1. Please make sure to turn off the power before starting the installation.
- 2. Please charge before use !
- 3. The light source of this luminaire is not replaceable, when the light source reaches its end of life the whole luminaire should be replaced.

#### SOLAR PANEL MAINTENANCE & WARNING

- Do not use solvents, petrol, etc. Otherwise the light will be damaged.
- Clean the light with a dry, lint-free cloth.
- Check the solar panel for dirt regularly. If dirt or is present remove it to guarantee flawless function of the product.
- Especially during the winter, keep the product free from snow and ice.
- Keep away from the fire.
- Don't immerse in the water.